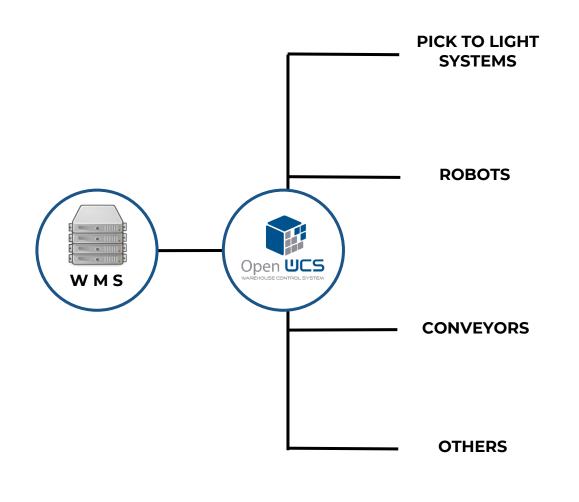

# OPEN WCS WAREHOUSE CONTROL SYSTEM

**OpenWCS** interconnects the different systems and subsystems of your warehouse involved in the configuration and management of your intralogistics flows.

**OpenWCS** aims to maximize performance and productivity of your current and future system tools.

**OpenWCS coordinates, controls and monitors the global operations carried out** by the automated systems and systemic components of your warehouse, in connection with any type of WMS and system.