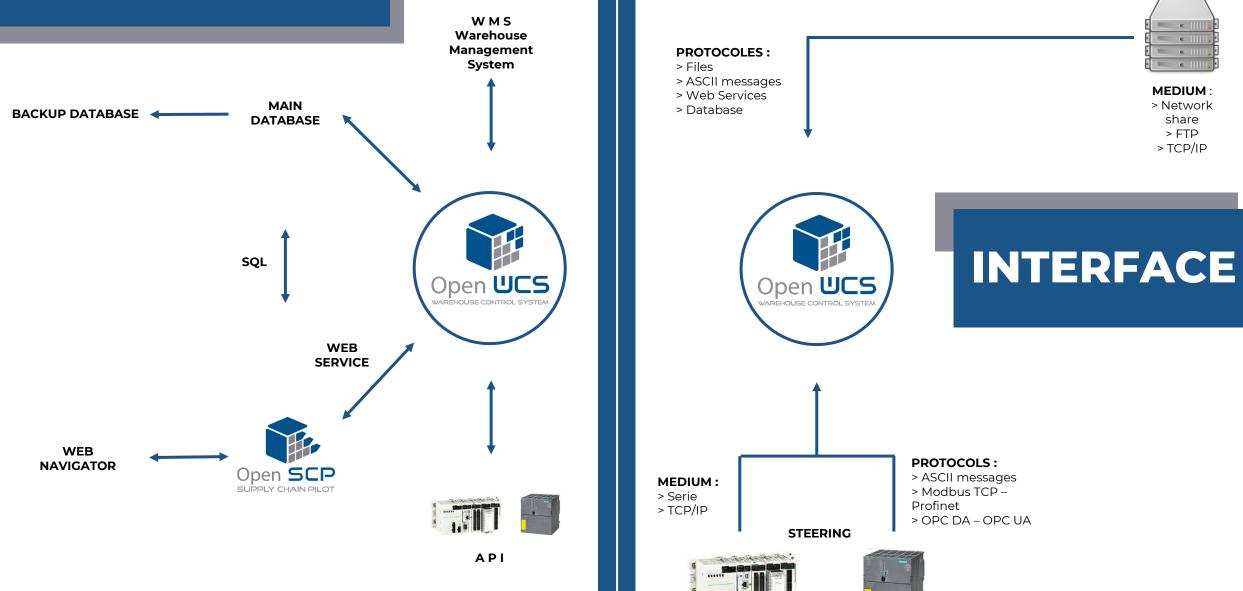

**OpenWCS coordinates, controls and monitors the global operations carried out** by the automated systems and systemic components of your warehouse, in connection with any type of WMS and system.

### ARCHITECTURE