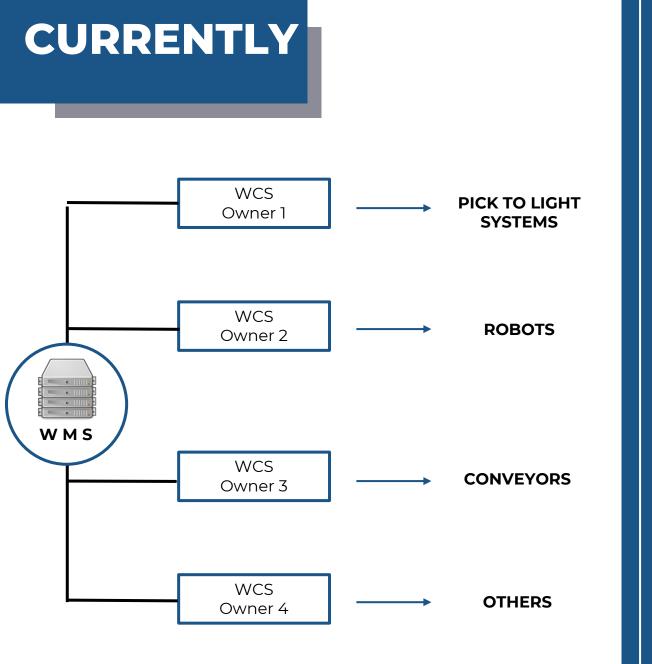

### ARCHITECTURE

**OpenWCS coordinates, controls and monitors the global operations carried out** by the automated systems and systemic components of your warehouse, in connection with any type of WMS and system.