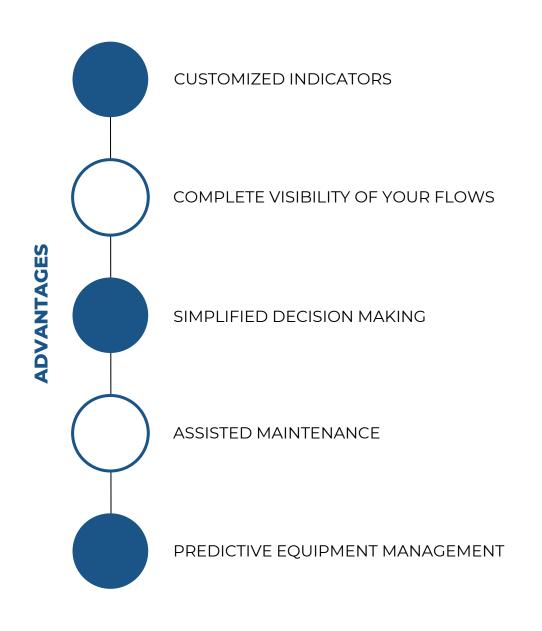

#### THE STEERING SOLUTION FOR CONTROLLING INTRALOGISTIC FLOWS IN REAL TIME

OpenSCP is the **customizable control solution**, run according to your preferred indicators. In addition to conventional indicators, the number of indicators generated in real-time is increasing, following the use of BI in synergy with new interfaces dedicated to the **connected industry** (PLCs, M2M, ...).

**OpenSCP** is also a tool to **facilitate decision-making**. It is accessible via web technology across various terminals: mobiles, pc, tablets ...

#### INDICATORS