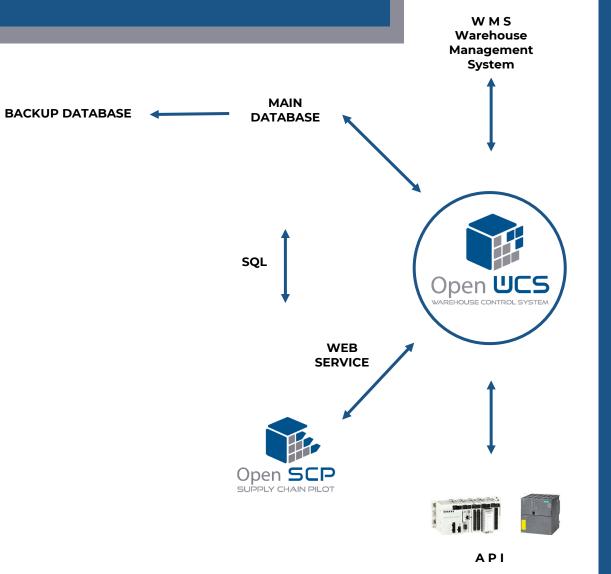

# OPEN WCS WAREHOUSE CONTROL SYSTEM

**OpenWCS** interconnects the different systems and subsystems of your warehouse involved in the configuration and management of your intralogistics flows.

**OpenWCS** aims to maximize performance and productivity of your current and future system tools.

**OpenWCS coordinates, controls and monitors the global operations carried out** by the automated systems and systemic components of your warehouse, in connection with any type of WMS and system.

### ARCHITECTURE