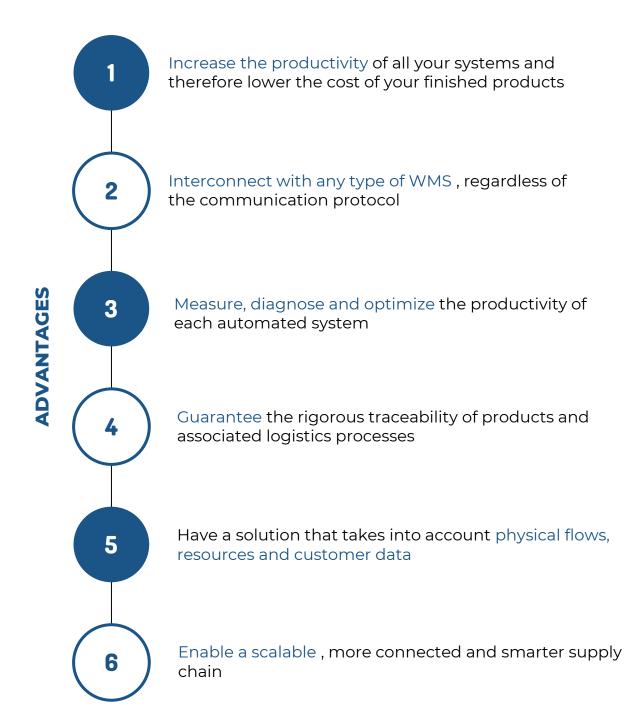

#### THE STEERING SOLUTION FOR CONTROLLING INTRALOGISTIC FLOWS IN REAL TIME

OpenSCP is the **customizable control solution**, run according to your preferred indicators. In addition to conventional indicators, the number of indicators generated in real-time is increasing, following the use of BI in synergy with new interfaces dedicated to the **connected industry** (PLCs, M2M, ...).

**OpenSCP** is also a tool to **facilitate decision-making**. It is accessible via web technology across various terminals: mobiles, pc, tablets ...